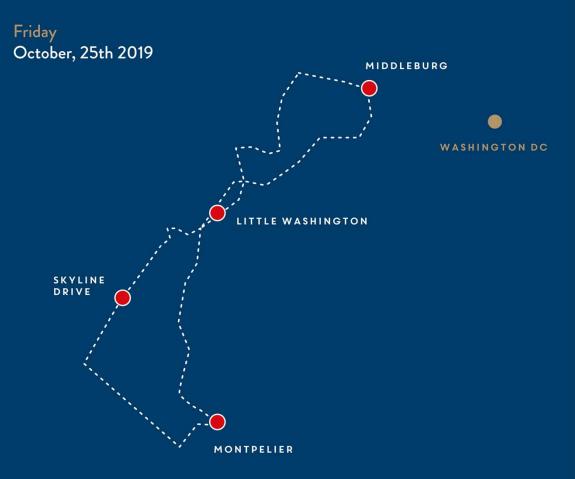

Departure from the centre of Middleburg heading south towards Little Washington. Lunch break at the Montpelier's Visitor Center, the place where the Constitution of the United States of America took shape. Return to Middleburg through the Shenandoah National Park along the spectacular Skyline Drive. Overnight stay at the Salamander 5\* Resort and SPA, Middleburg.