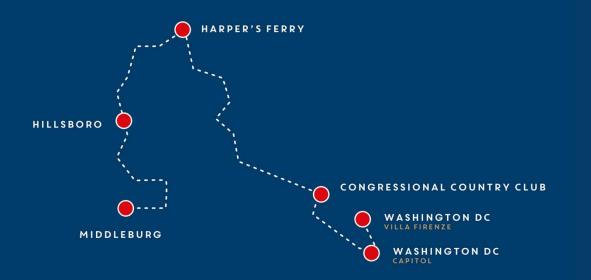

#### Saturday October, 26th 2019

Departure from the centre of Middleburg towards Creighton Farms - with a break for breakfast - and route through Hillsboro and Harper's Ferry. Lunch break at the prestigious Congressional Country Club of Bethesda.

Departure for the George Washington Memorial – Capitol in Washington D.C. and arrival of the race at Villa Firenze, the residence of the Italian Ambassador to the USA.

Dinner and prize-giving ceremony. Overnight stay at the Fairmont Hotel Georgetown, Washington D.C. .