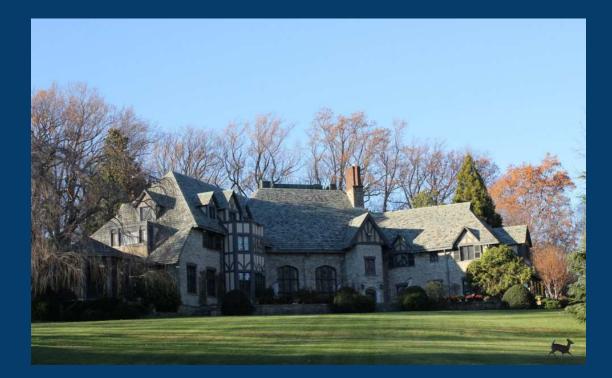

#### VILLA FIR NZE Finish line on Italian Soil

WASHINGTON, DC — In 1977, Villa Firenze became the official Residence of the Ambassador of Italy to the United States of America. It is widely considered one of the most prestigious diplomatic residences in the city.

Built in 1927, Colonel Robert Guggenheim became the owner in 1941. Being devoted to italian art, he renamed the villa after his mother, Firenze.