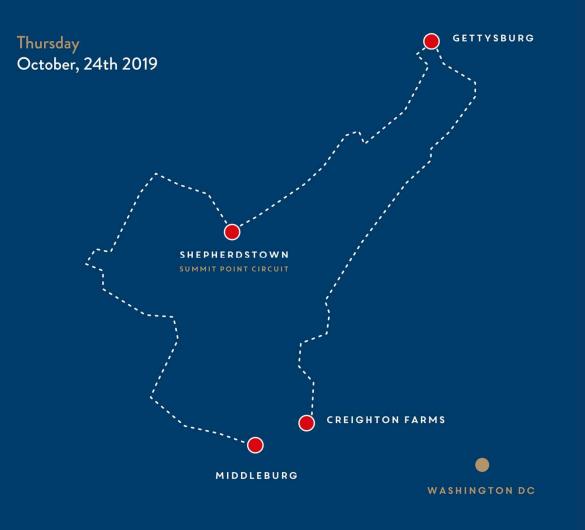

# 

Departure from the centre of Middleburg heading north towards Summit Point Circuit. Lunch break at the Bavarian Inn, Resort and Brewing Company. Departure for Antietam, Gettysburg, passage to the

Eternal Light Peace Memorial towards Creighton Farms and a stopover for the race dinner. Overnight stay at the Salamander 5\* Resort and SPA, Middleburg.