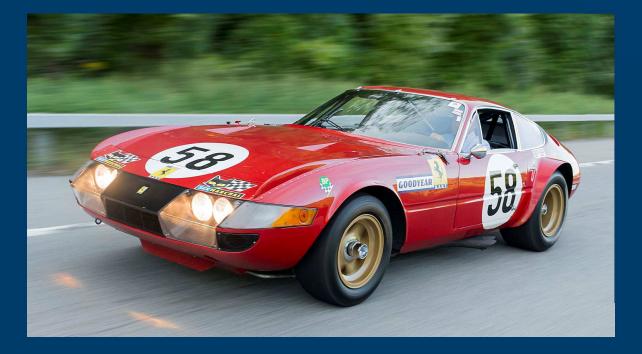

# BROAD RANGE OF ELIGIBLE CARS

Sports, Grand Touring and Super cars built from 1927 to present

# **1000 Miglia Era Car Class** 1927 – 1957

# Post-1000 Miglia Era Car Class 1958 — present

1000 Miglia Era Car Class 1927 — 1957

- Car models that took part in *the 1000 Miglia Speed race* between 1927 and 1957.
- Car models produced before 1957 that, at the organizing team's discretion, are of special historic or sporting interest, iven if they were not entered into the 1000 Miglia Speed race.

Post-1000 Miglia Era Cars Class 1958 — Present

Sports, Grand Touring or Super cars built from 1958 to present such as models from Alfa Romeo, Ferrari, Mercedes, Ford (GT40), Maserati, BMW, Jaguar, Lamborghini, Aston Martin, Porsche, AC, Chevrolet (Corvette), etc.