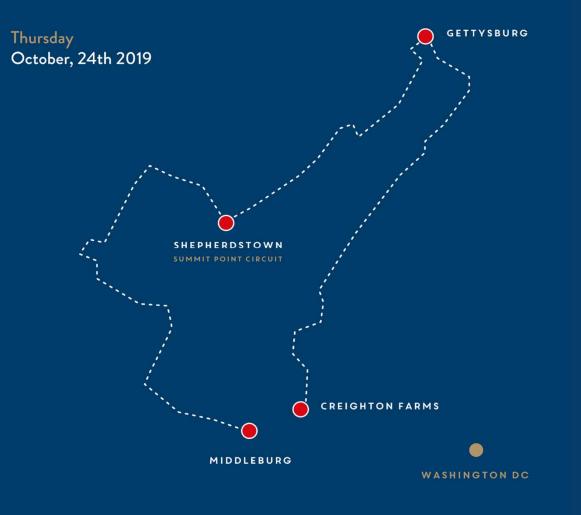

# THE ROUTE:LEG 1

From Middleburg to Creighton Farms

# 23-26 October 2019

Departure from the centre of Middleburg heading north towards Summit Point Circuit. Lunch break at the Bavarian Inn, Resort and Brewing Company. Departure for Antietam, Gettysburg, passage to the

Eternal Light Peace Memorial towards Creighton Farms and a stopover for the race dinner. Overnight stay at the Salamander 5\* Resort and SPA, Middleburg.

From Middleburg, passing through Shenandoah National Park