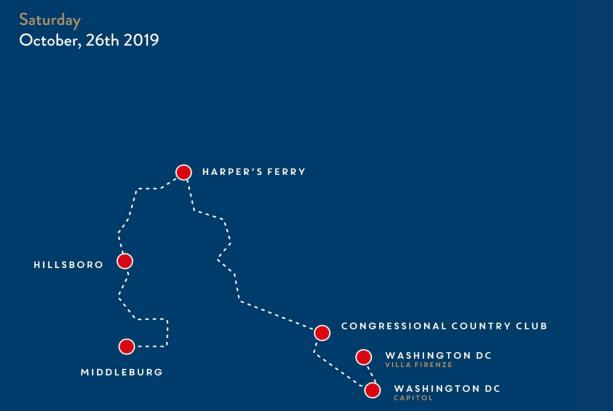

# THE ROUTE: LEG 3

From Middleburg to Washing D.C

23-26 October 2019

Departure from the centre of Middleburg towards Creighton Farms - with a break for breakfast - and route through Hillsboro and Harper's Ferry. Lunch break at the prestigious Congressional Country Club of Bethesda.

Departure for the George Washington Memorial – Capitol in Washington D.C. and arrival of the race at Villa Firenze, the residence of the Italian Ambassador to the USA.

Dinner and prize-giving ceremony. Overnight stay at the Fairmont Hotel Georgetown, Washington D.C. .