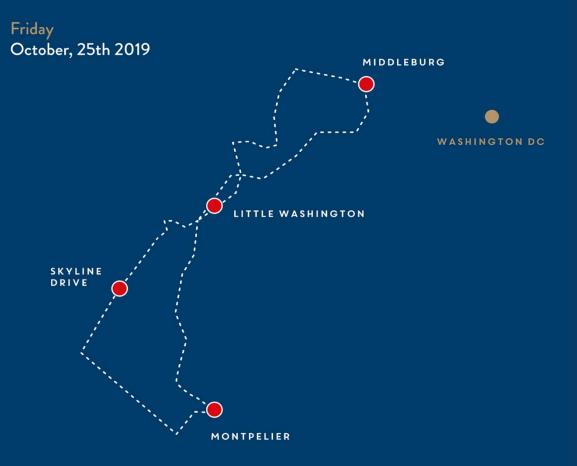

Departure from the centre of Middleburg heading south towards Little Washington. Lunch break at the Montpelier's Visitor Center, the place where the Constitution of the United States of America took shape. Return to Middleburg through the Shenandoah National Park along the spectacular Skyline Drive. Overnight stay at the Salamander 5\* Resort and SPA, Middleburg.