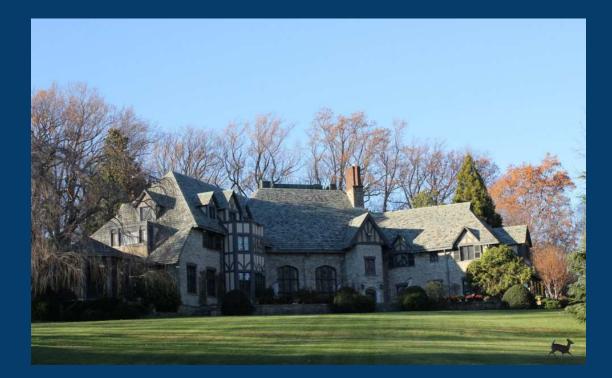

# VILLA FIR NZE Finish line on Italian Soil

WASHINGTON, DC — In 1977, Villa Firenze became the official Residence of the Ambassador of Italy to the United States of America. It is widely considered one of the most prestigious diplomatic residences in the city.

Built in 1927, Colonel Robert Guggenheim became the owner in 1941. Being devoted to italian art, he renamed the villa after his mother, Firenze.