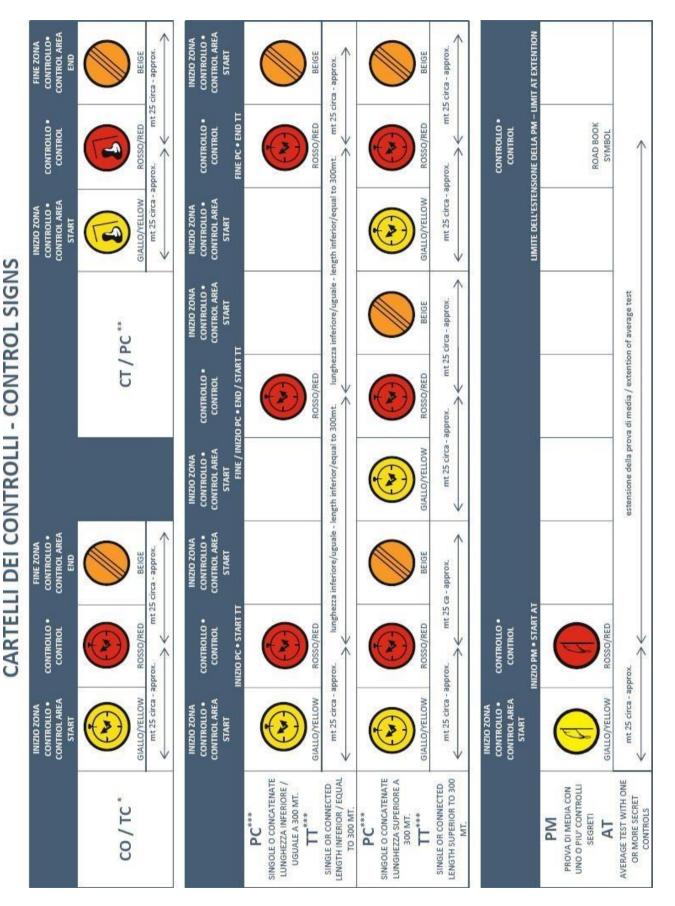

All the CO/TCs will be appropriately marked with signs in compliance with the examples attached to these SR (Appendix 6).

Vehicles transiting through an OC/TC in the opposite direction or a direction other than the one decided by the organiser will be excluded from the race.

All PC/TTs will be properly marked both at the start and at the end, with signs in compliance with the examples attached to these SR (Appendix 6).

In the area of the route between the yellow sign and the beige sign showing the start and end of the measuring area, cars are not allowed to park, stop or open the doors. Should any cars stop in this measuring area due to a breakdown, they must be immediately removed according to the instructions given by the competition official, on penalty of exclusion. Furthermore, unauthorised access by drivers and navigators is also forbidden.

All the CT/PC areas will be properly marked with signs in compliance with the examples attached to these SR (Appendix 6).

Vehicles transiting through a CT/PC area in the opposite direction or one other than the one decided by the Organiser will be excluded from the race.