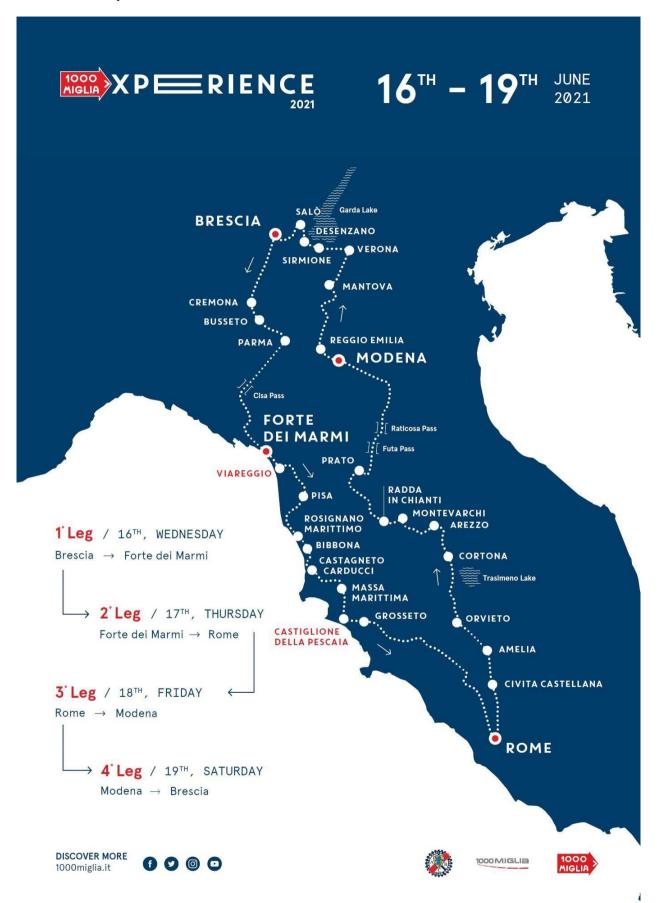

### **Article 5 - ROUTE**

The competition route will have an overall length of Km 1.092,20 and will be described in the Itinerary Table (TDT) attached to these SRR, and of which it is an integral part, and in the Road Book. The TDT will also show the methods of carrying out the timed Legs for classification.

There will be 12 Time Controls (CO/TC), 79 Time Trials (PC/TT), 4 Average Trials (PM/AT) with a total of 16 readings and 18 Passage Controls (CT/PC).

The start and finish of the competition are scheduled at the places and times indicated in the competition Programme.

The competition will take place on roads open to traffic, barring any limitations set by the competent Administration Authorities, with average speeds not exceeding 50 Km/h.

Any route changes due to road works, or temporary obstructions, will be notified with Bulletins directly on site, if possible, by the Police or by persons appointed by the organisation.