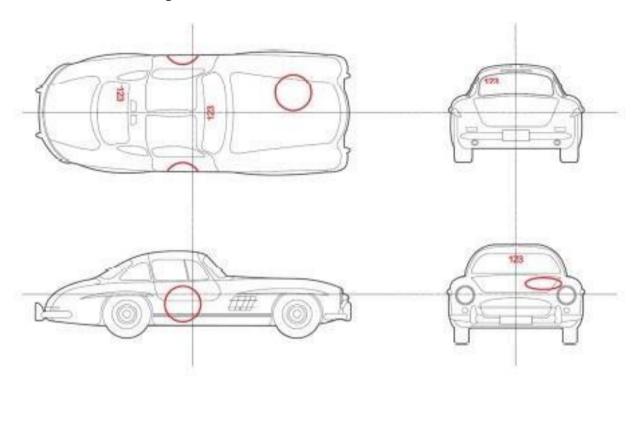

### 9.3 COMPETITION NUMBER STICKERS

At the administrative checks, each competitor will receive a Sticker Kit consisting of:

- 3 round number holder stickers, with the competition number and the Organizer's advertising;
- 2 series of pre-spaced fluorescent competition numbers.

### 9.3.1 APPLYING THE COMPETITION STICKERS TO THE CARS

Cars must be presented for technical checks with all the kit stickers mentioned in Article 9.3 of these SR already applied, according to the following instructions:

- a) 1 round number holder sticker for each side of the competition car on the front doors (in cars with doors) or on the front sides (on cars without doors or with small doors);
- b) 1 round number holder sticker on the front bonnet of the competition car;
- c) 1 pre-spaced fluorescent number on the front windshield positioned to allow it to be seen when looking at the front part of the competition car;
- d) 1 pre-spaced fluorescent number on the rear window: should this not be possible the sticker must be applied on the rear boot in such a way as to allow it to be visible looking at the back of the competition car;

The guide layout is provided attached to these SR, for the correct positioning of the competition numbers (Appendix 3).

Should it not be possible to apply all three of the round number holder stickers that are distributed, on the cars due to lack of space, it will be possible to apply only 2 stickers. In this case, the third sticker must be returned to the Organisation at the technical check, failure to do so could result in exclusion from the race.