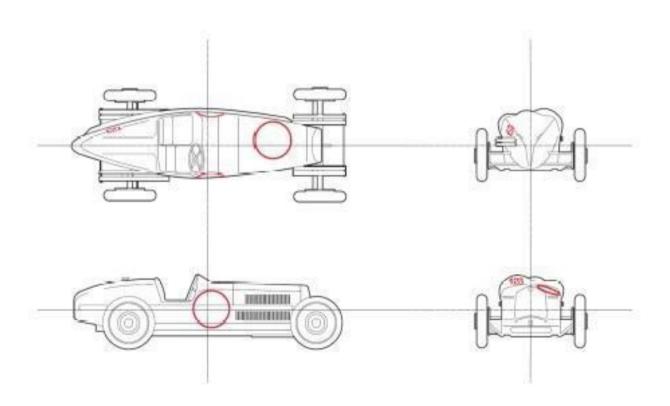

### 9.3 COMPETITION NUMBER STICKERS

At the administrative checks, each competitor will receive a Sticker Kit consisting of:

- 3 round number holder stickers, with the competition number and the Organizer's advertising;
- 2 series of pre-spaced fluorescent competition numbers.

### 9.3.1 APPLYING THE COMPETITION STICKERS TO THE CARS

Cars must be presented for technical checks with all the kit stickers mentioned in Article 9.3 of these SR already applied, according to the following instructions:

- a) 1 round number holder sticker for each side of the competition car on the front doors (in cars with doors) or on the front sides (on cars without doors or with small doors);
- b) 1 round number holder sticker on the front bonnet of the competition car;
- c) 1 pre-spaced fluorescent number on the front windshield positioned to allow it to be seen when looking at the front part of the competition car;
- d) 1 pre-spaced fluorescent number on the rear window: should this not be possible the sticker must be applied on the rear boot in such a way as to allow it to be visible looking at the back of the competition car;

The guide layout is provided attached to these SR, for the correct positioning of the competition numbers (Appendix 3).

Should it not be possible to apply all three of the round number holder stickers that are distributed, on the cars due to lack of space, it will be possible to apply only 2 stickers. In this case, the third sticker must be returned to the Organisation at the technical check, failure to do so could result in exclusion from the race.