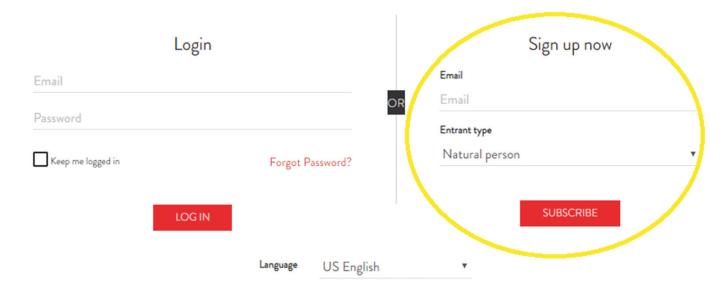

You can access your reserved area by clicking on the "register" button on our website.

If you are not registered on our **www.1000miglia.it**, **website** you must fill in your email address in the section on the right (see picture below):