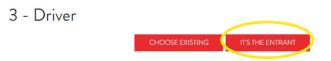

You can copy the information of the previous step by clicking on "competitor":

You can copy the information of a driver entered in the 1000 Miglia 2019,2020 or 2021 by clicking on "choose existing".

 $\rightarrow$  IMPORTANT: you can modify the entered information but you cannot change the email address.