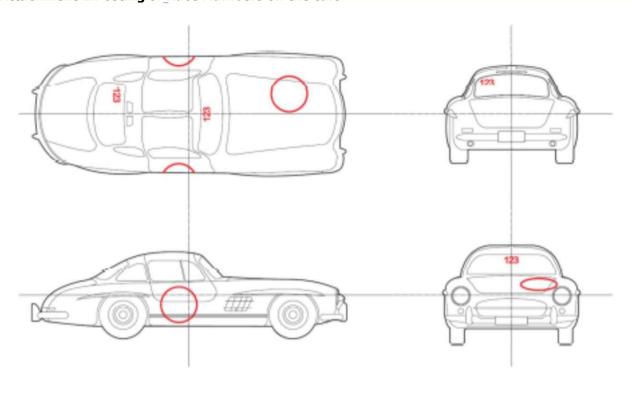

|



Allegato 2: Posizionamento Numeri di Gara sulle vetture Attachment 2:Posting of Race Numbers on the cars





Allegato 3: Tabella delle Distanze e dei Tempi Attachment 3:Itinerary table (the TDT will be distributed together with the Road book)



Allegato 4: Mappa del Percorso di Gara Attachment 4: Maps of the route



1000 MIGLIA

### Allegato 5: Cartellonistica dei controlli Attachment 5: Control Signs





# \*Ai Controlli Orari NON SEGUITI da Start Prova Cronometrata

Le vetture sono autorizzate ad entrare nella zona di controllo (tra il cartello giallo e quello rosso di controllo) nel minuto che precede il loro minuto teorico di transito (solo se la zonae, gia'stata liberata dalle vetture che precedono) oppure nelloro minuto teorico di transito e devono consegnare la tabella di marcia al cronometrista, per l'annotazione dell'orario di transito. I membri dell'equipaggio sono autorizzati a