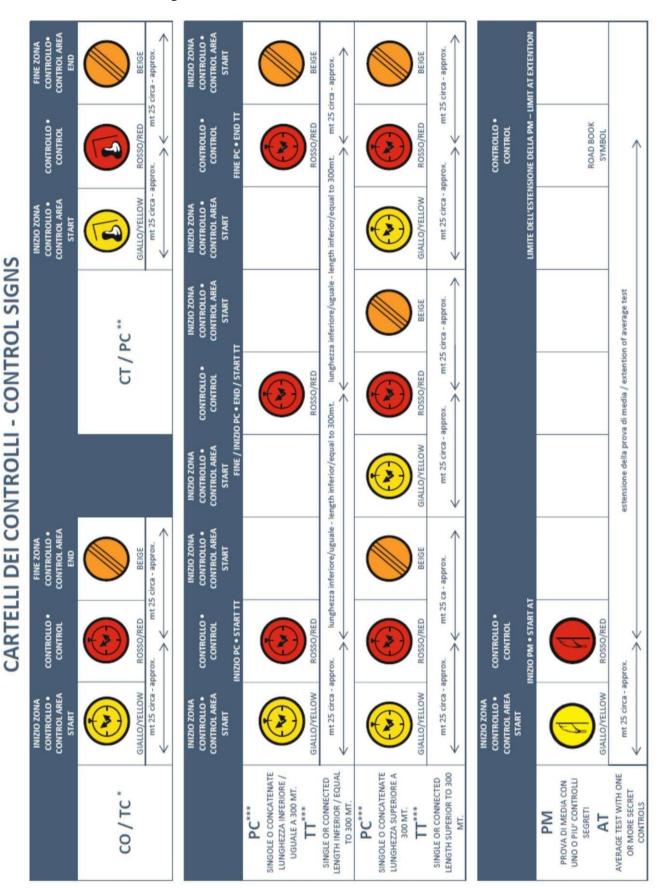

### 1. DEFINITIONS

Unless otherwise defined in the body of these SRR or in the General Terms and Conditions, the following terms shall have the following meanings.

- **ASN**: means the National Sporting Association/Federation recognised by the International Automobile Federation in each country as the only sporting power qualified to apply the code of ethics adopted by the same and to regulate motor sports in all the territories under its jurisdiction.
- **1.2 Admitted Drivers:** means the Crew members admitted and verified to drive the car entered by the Competitor.
- **1.3 Chairman of the Stewards:** these are the officials indicated in Art. 2.4 of these SRR.
- **1.4 Clerk of the Course:** means the official as per art. 2.4 of these SRR.
- **1.5 Co-Driver**: means the Crew member assisting the driver.
- **1.6 Coefficient Tables (TDC):** means the correction coefficients of the cars that can be entered in the Event applied to compensate and equalise the technical and performance characteristics of the same, as per the tables attached to the SRR.
- **1.7 Competitor(s):** means the natural or legal person holding a Sports Licence suitable to enter a car and its drivers for the Event.
- **1.8 CO/TC**: means the time control(s) that regulates/regulate the timing of the race.
- **1.9 CPI:** means the personal identification mark suitable to uniquely and incontrovertibly identify a Driver.
- **1.10 Crew:** means the crew appointed by the Competitor for each entered and/or admitted car composed of a maximum of 2 (two) Drivers.
- **1.11 CSN:** means the national sports code adopted by ACI Sport.
- **1.12 CT/PC:** means the passage controls.
- **Driver:** means the natural person who takes part in the race with the role of driver and/or co-driver of an entered car. The driver(s) is/are indicated by the Competitor and must be in possession of the requirements of art. 6 of these SRR.
- **1.14 Driver:** means the Crew member driving the car.
- **1.15 FIA HERITAGE CERTIFICATE:** means the certificate issued by the Federation Internationale de l'Automobile.
- **1.16 FICHE ACI SPORT:** means the national technical document issued by Automobile Club Italia.
- **1.17 FIVA INTERNATIONAL IDENTITY CARD:** means the international document issued by the Fédération Internationale des Véhicules Anciens.
- **1.18 General Terms and Conditions:** these are the general terms and conditions containing the terms and conditions of entry of competitors and forming an integral part of these SRR for anything not expressly derogated from or supplemented by the same.
- **1.19 GPS TRACKER**: means the electronic equipment made available by the Organiser and installed on the vehicle.
- **1.20** Guest Car: means a car entered with a specific application for entry and admitted to a special classification.
- **1.21 HTP/FIA**: means the *Historical Technical Passport* of the car issued by the *Federation Internationale de l'Automobile*.
- **1.22 Leg**: means the leg of the race scheduled in the Programme.

- **1.23 OM brand:** means the brand of the car(s) produced by Officine Meccaniche (formerly Miani e Silvestri & C A. Grondona Comi & C. of Milan) founded in 1899 and closed down in 1975.
- **Operating and Selection Committee:** means the committee composed of the members referred to in art. 2.3 of these SRR, appointed by the Organiser, with the task of proposing the admission to and/or exclusion of the cars from the Event.
- **Organiser**: means 1000 Miglia S.r.l. with registered office in Brescia, Via Enzo Ferrari 4/6, holder of ACI Sport licence no. 356540, Tax Code and VAT no. 03440020984, registered with the Brescia Companies' Register under no. 534270.
- **1.26 Paddock**: means the area set up by the Organiser to carry out the administrative checks and scrutineering for the race.
- **1.27 PC/TT**: means the time trials.
- **1.28 PM/AT**: means the average trials.
- **1.29 Programme**: means the race programme referred to in art. 3 of these SRR.
- **1.30** Race: means the car race called "1000 MIGLIA 2023"
- **1.31** Race Officials: means the race officials referred to in Article 2.4 of these SRR
- **1.32 Registered Trademarks:** means the following trademarks: ""MILLE MIGLIA", "1000 Miglia" both verbal and figurative.
- **1.33 RNS**: means the National Sporting Regulations adopted by ACI Sport and its sector regulations, as applicable.
- **1.34 Road Book**: means the document prepared by the Organiser indicating the route of the Race.
- **Special List:** means the list of no more than 30 (thirty) cars, selected by the Organiser, which are of high historical and/or sporting interest and which were not entered into the 1000 Miglia 1927-1957 or whose year of construction is prior to 1927.
- **Sponsor**: means sponsors who have a sponsorship contract with the Organiser.
- **Sponsor Team**: means the team of cars indicated by the sponsor in its team in accordance with the sponsorship contract.
- **1.38 SRR**: means these Special Race Regulations.
- **1.39 TDT**: means the itinerary, times and distance table attached to the SRR, the final version of which is included in the Road Book or in the Information Bulletins.
- **1.40 Technical Support Convoy:** this refers to the pathfinder, "pace car" and "technical car" as well as other vehicles defined and appointed by the Organiser and their crews.
- **1.41 Time Card**: means the document showing the transit times recorded at the CO/TCs.
- **1.42 Website**: means the website https://1000miglia.it/.
- **1.43 Waiting List:** this is the waiting list prepared by the Organiser for the competitors who have applied for entry but have not been accepted by the date of publication of the list of Competitors and cars admitted.