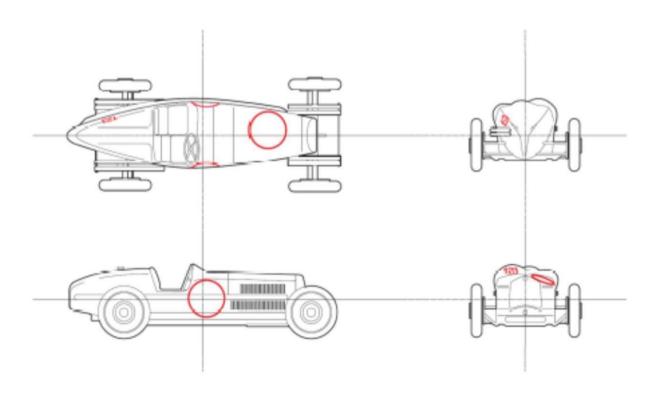

|



Allegato 2: Posizionamento Numeri di Gara sulle vetture Attachment 2:Posting of Race Numbers on the cars





Allegato 3: Tabella delle Distanze e dei Tempi Attachment 3:Itinerary table (the TDT will be distributed together with the Road book)



Allegato 4: Mappa del Percorso di Gara Attachment 4: Maps of the route



1000 MIGLIA

### Allegato 5: Cartellonistica dei controlli Attachment 5: Control Signs





# \*Ai Controlli Orari NON SEGUITI da Start Prova Cronometrata

Le vetture sono autorizzate ad entrare nella zona di controllo (tra il cartello giallo e quello rosso di controllo) nel minuto che precede il loro minuto teorico di transito (solo se la zonae, gia'stata liberata dalle vetture che precedono) oppure nelloro minuto teorico di transito e devono consegnare la tabella di marcia al cronometrista, per l'annotazione dell'orario di transito. I membri dell'equipaggio sono autorizzati a ri