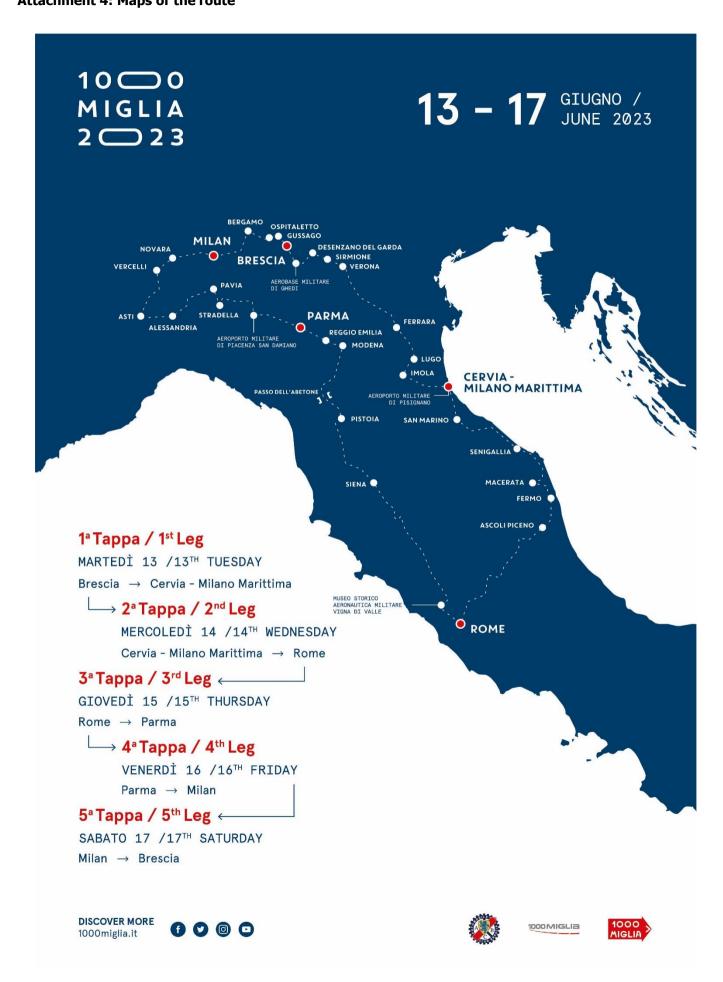

### 3. PROGRAMME

### 3.1 Programme before the race week Tuesday

13 October 2022

Date of publication of SR Website

Opening date for entries Race Secretary

Friday 13 January 2023 at 16:00

Closing Date for entries Race Secretary

### 3.2 Programme for the race Week

The times shown on the programme for all activities which precede the start of the race will be confirmed by a board showing the official time of the event, placed in the inspection area by the Timekeeping service.