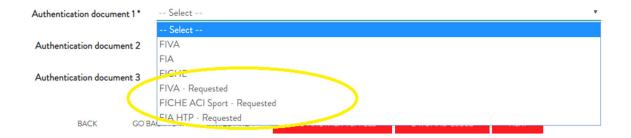

Moreover, you must enclosed digital copies of the following images and documents: 3/4 front, 3/4 rear, registration document and authentication document (FIVA, Fiche ACI Sport, FIA HTP).

If you do not have the last file, you can select the option "document requested" and continue the process.