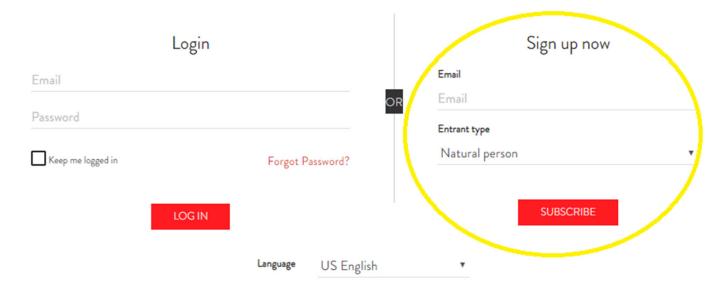

You can access your reserved area by clicking on the "register" button on our website.

If you are not registered on our **www.1000miglia.it**, **website** you must fill in your email address in the section on the right (see picture below):