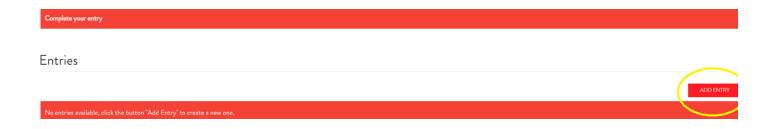

If you are registered on our **www.1000miglia.it**, **website**, you can use your login information (username and password) and go to your reserved area.

Once you have accessed your reserved area, you can enter the desired event by clicking on the red button "add entry" and you can start your registration.