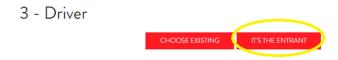

## **First Driver**

The following information is required: first name and surname, date and place of birth, sex, citizenship, mobile phone, email address, sport license (if you have one), driving license number and expiry date, postal address.

You can copy the information of the previous step by clicking on "competitor":

You can copy the information of a driver entered in the previous editions of the 1000 Miglia by clicking on "choose existing".

→ IMPORTANT: you can modify the entered information but you cannot change the email address.