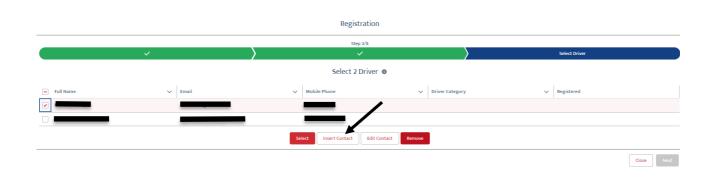

## 08 Once you have entered the co-driver information, select both drivers and click on "Select"

### 10 Select both drivers and click on "Next"