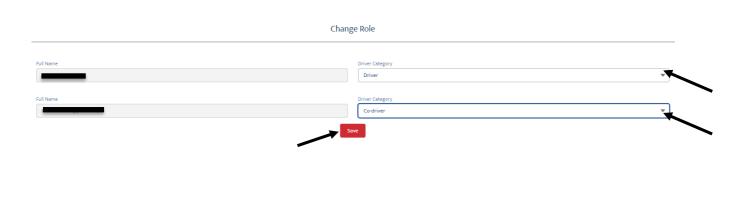

|             | *Size                              | S                | •          |
| VAT Number     |             |             | Meals - allergies and intolerances |                  |            |
| Nation         | Italy       | ▼           |                                    |                  |            |
| Language       | English     | ¥           |                                    |                  |            |
|                |             |             |                                    |                  | Close Next |



## 07 In case the co-driver is already known click on "Insert Contact"



## 08 Once you have entered the co-driver information, select both drivers and click on "Select"



#### 09 Choose the role for the driver and co-driver and click on "Save"







### 10 Select both drivers and click on "Next"



### **11 Vehicle Registration**

Starting this year, all cars entered for the race will have to be registered in the Registro 1000 Miglia. It is a mere registration, completely free of charge.

If the vehicle has been correctly registered in the Registro 1000, you will have to fill in the code of the Registro 1000 Miglia WITHOUT ANY SPACES OR SYMBOLS. Then click on "SEARCH"

|      |                           |   | Registration     |   |                                                                                            |          |            |
|------|---------------------------|---|------------------|---|--------------------------------------------------------------------------------------------|----------|------------|
| ~