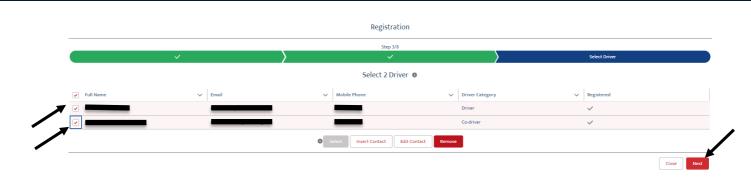

| •          |
| VAT Number     |             |             | Meals - allergies and intolerances |                  |            |
| Nation         | Italy       | ▼           |                                    |                  |            |
| Language       | English     | ¥           |                                    |                  |            |
|                |             |             |                                    |                  | Close Next |



## 07 In case the co-driver is already known click on "Insert Contact"



## 08 Once you have entered the co-driver information, select both drivers and click on "Select"



#### 09 Choose the role for the driver and co-driver and click on "Save"







### 10 Select both drivers and click on "Next"



### **11 Vehicle Registration**

Starting this year, all cars entered for the race will have to be registered in the Registro 1000 Miglia. It is a mere registration, completely free of charge.

If the vehicle has been correctly registered in the Registro 1000, you will have to fill in the code of the Registro 1000 Miglia WITHOUT ANY SPACES OR SYMBOLS. Then click on "SEARCH"

|      |                           |   | Registration     |   |                                                                                            |          |            |
|------|---------------------------|---|------------------|---|--------------------------------------------------------------------------------------------|----------|------------|
| ~    | >                         | ~ | Step 4/8