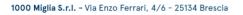

## 07 In case the co-driver is already known click on "Insert Contact"

## 08 Once you have entered the co-driver information, select both drivers and click on "Select"