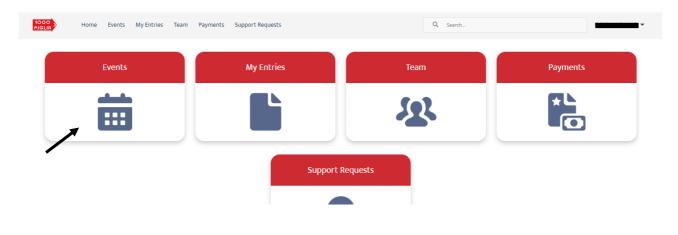

On-line registration forms are accessible in the appropriate section. Registration will close on **18th March 2025**. Incomplete or inaccurate applications without the necessary documentation or without the payment of the entry fee will be discarded. The date on which deposits are received in the account of 1000 Miglia S.r.l. via credit card or bank transfer will be considered as the date of application.

Below please find the required details and other useful information to complete the process.

Please note that it is not possible to use the same email address for different accounts.

#### 01 Login in your Reserved Area and click on "Events"



#### 02 Select "Participant" and click on "Search"

| Hono Home Events My Entries Team Payments Support Requests | Q Search |
|------------------------------------------------------------|----------|
| Search Events                                              |          |
| Category<br>Participant                                    | ▼ Search |
|                                                            |          |



## 03 Select the event and click on "Sign Up"

| Search Events           |                                       |                                       |        |
|-------------------------|---------------------------------------|---------------------------------------|--------|
| Category<br>Participant |                                       | •