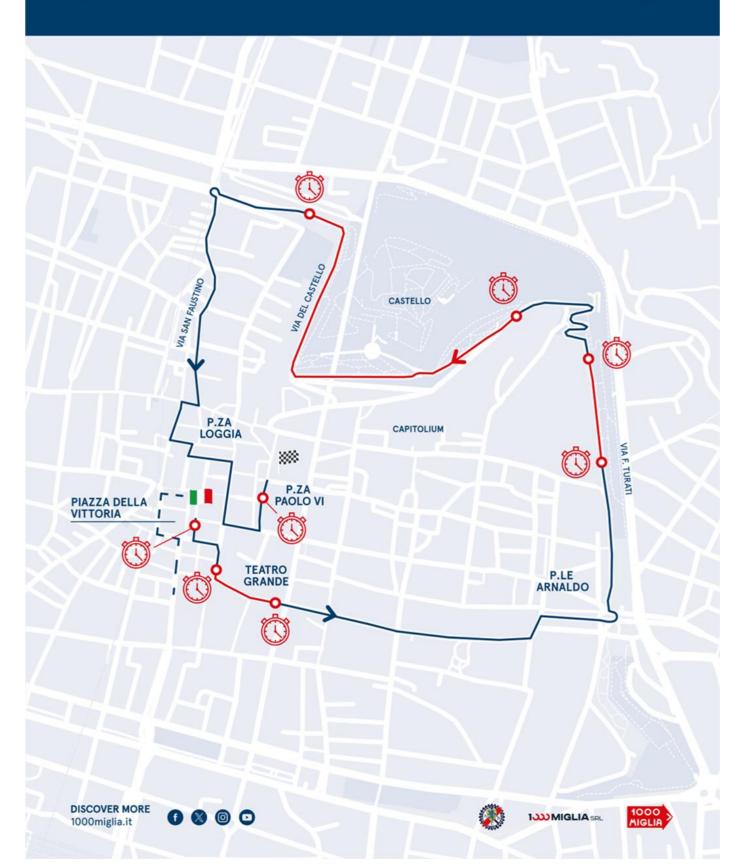

#### **ARTICLE 3 - ROUTE**

| The route will have a total length of km.                                                                                                                                             | 4,760 | (max 150 km/day)           |
|---------------------------------------------------------------------------------------------------------------------------------------------------------------------------------------|-------|----------------------------|
| • The route will be described in the itinerary, time and distance table attached to these • The itinerary, time and distance table will also indicate how the time trials will be cor | •     | art, and in the Road Book. |

# 8<sup>™</sup> ROBERTO GABURRI TROPHY

|       | C  | ontro | lli   | Località                             | Distar   | ze km  | Tempi | Imposti | Medi     | a k/h   | Orario  |
|-------|----|-------|-------|--------------------------------------|----------|--------|-------|---------|----------|---------|---------|
| Sett. | СО | CT    | PC PM | Localita                             | Parziali | Progr. | mm.ss | hh.mm   | Parziali | Settore | 1a Vett |
|       | 1  |       |       | BRESCIA - Piazza della Vittoria      |          | 0,00   |       |         |          |         | 18:30   |
|       |    |       |       | Corso Zanardelli - Start PC          | 0,13     | 0,13   | 1     |         |          |         |         |
|       |    |       | 1     | Zanardelli 1                         | 0,06     | 0,19   | 00:16 |         | 13,50    |         |         |
|       |    |       | 2     | Zanardelli 2                         | 0,04     | 0,23   | 80:00 |         | 18,00    |         |         |
|       |    |       | 3     | Zanardelli 3                         | 0,04     | 0,27   | 00:09 |         | 16,00    |         |         |
|       |    |       | 4     | Zanardelli 4                         | 0,05     | 0,32   | 00:10 |         | 18,00    |         |         |
|       |    |       |       | Brescia, via B. Avogadro - Start PC  | 0,75     | 1,07   |       |         |          |         |         |
| 1     |    |       | 5     | Santa Giulia 1                       | 0,10     | 1,17   | 00:16 |         | 22,50    |         |         |
|       |    |       | 6     | Santa Giulia 2                       | 0,11     | 1,28   | 00:15 |         | 26,40    |         |         |
|       |    |       |       | Brescia, via del Castello - Start PC | 1,11     | 2,39   |       |         |          |         |         |
|       |    |       | 7     | Castello 1                           | 0,16     | 2,55   | 00:26 |         | 22,15    |         |         |
|       |    |       | 8     | Castello 2                           | 0,17     | 2,72   | 00:27 |         | 22,67    |         |         |
|       |    |       | 9     | Castello 3                           | 0,20     | 2,92   | 00:23 |         | 31,30    |         |         |
|       |    |       | 10    | Castello 4                           | 0,30     | 3,22   | 00:31 |         | 34,84    |         |         |
|       | 2  |       |       | BRESCIA - Piazza Paolo VI            | 1,54     | 4,76   |       | 00:20   |          | 14,28   | 18:50   |

Totale km 4,76

15 GIUGNO / JUNE 2025

Brescia